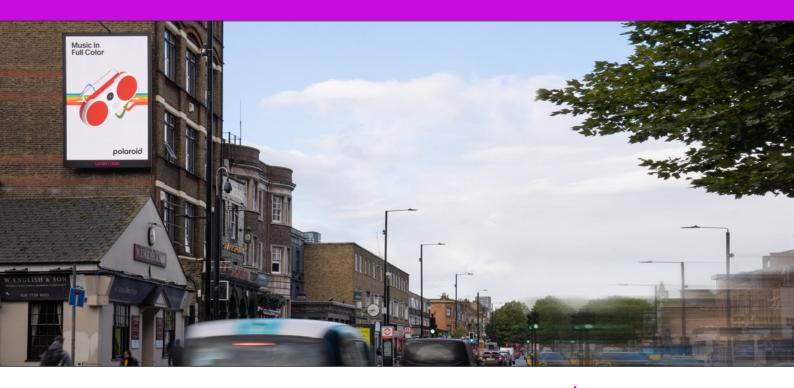

## **BETHNAL GREEN**

A digital advertising screen located in a prominent position on East London's Bethnal Green Road, which benefits from being on a bustling street with lots of passing road and foot traffic.

The route is busy with commuters travelling from East London into Shoreditch and The City. The area is close to Shoreditch, with its many restaurants and bars, attracting a young, trendy and socially diverse audience.