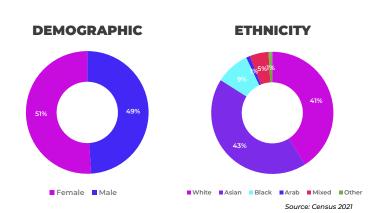

The route is busy with commuters travelling from East London into Shoreditch and The City. The area is close to Shoreditch, with its many restaurants and bars, attracting a young, trendy and socially diverse audience.