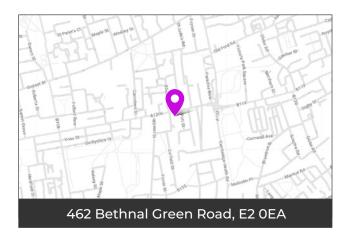

## **BETHNAL GREEN**

A digital advertising screen located in a prominent position on East London's Bethnal Green Road, which benefits from being on a bustling street with lots of passing road and foot traffic.