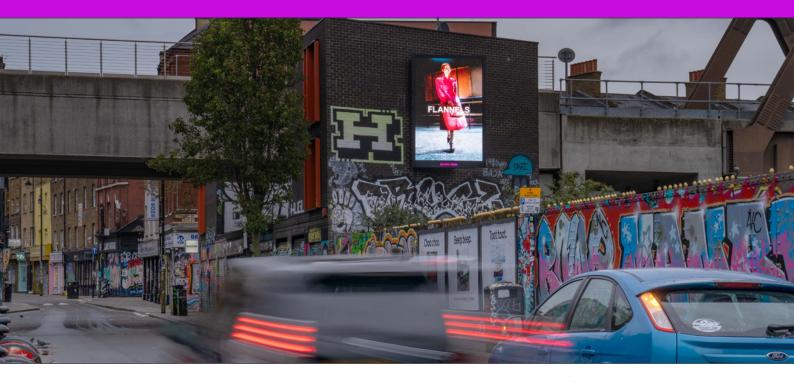

## **BRICK LANE**

Source: Route

A digital screen situated close to the Truman Brewery in the famous Brick Lane, a large entertainment in East London. The street has a very high footfall and is famous as the place to go for a curry and its late-night social scene.

It has many different cafes and restaurants in the area attracting both the professional audience from the nearby City, as well as a thriving artistic community, with its regular display of street art and graffiti and art galleries.