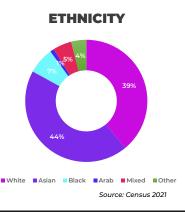

## **BRICK LANE**









Source: Route

A digital screen situated close to the Truman Brewery in the famous Brick Lane, a large entertainment in East London. The street has a very high footfall and is famous as the place to go for a curry and its late-night social scene.

It has many different cafes and restaurants in the area attracting both the professional audience from the nearby City, as well as a thriving artistic community, with its regular display of street art and graffiti and art galleries.







## LEISURE Truman Brewery Brick Lane Curry Restaurants Brick Lane Beigel

Average Property Sold Price **- £654,392** 

**PROPERTY**