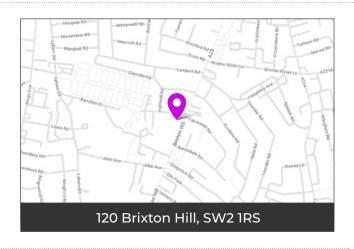

## **BRIXTON**

Source: Route

A digital screen located on the busy Brixton Hill road, between Brixton & Streatham Hill in South London. The road forms part of the main London to Brighton road and the area is home to music institutions such as the Brixton Academy, Electric and Phonox.

## POP Brixton Ritzy Cinema Brockwell Park O2 Brixton Academy

Brixton
Victoria Line
(Underground)

Brixton
(National Rail)