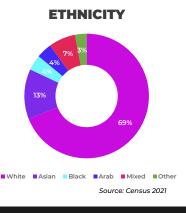

## **CHISWICK**









Source: Route

A digital screen situated in West London on the busy Chiswick High Road. Chiswick High Road has a diverse mix of retail, office, hotels and restaurants and with its wide pavements many offer outside seating. A riverside village popular with commuters travelling into Central London with 4 underground stations nearby, as well as with young families, for the many 'good rated' schools in the area.

Each year it receives a large increase in visitors who come to watch the finish of the famous annual Oxford & Cambridge boat race.







## LEISURE

Sunday Markets
George IV Pub
Chiswick House
& Gardens
Chiswick Common

## **TRANSPORT**

Turnham Green
District Line
PiccadillyLine
(Underground)