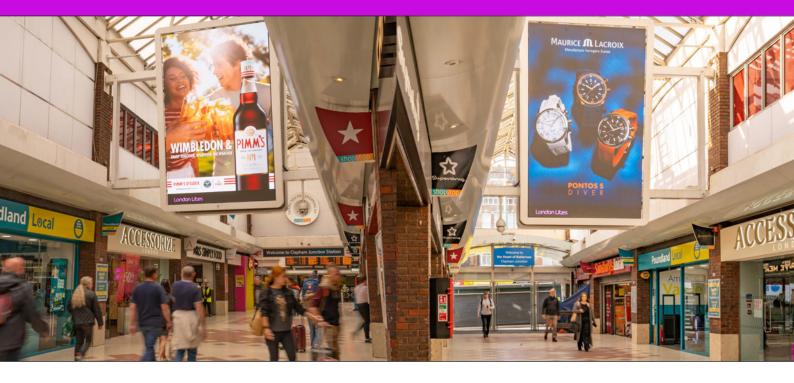

## **CLAPHAM**

**31%** 

Exit **35%** 

**Entrance 52%**AB Profile

**Exit 56%**AB Profile

Exit
218,440
Fortnightly

Source: Route

These 2 back-to-back full motion screens in busy Clapham, offer advertisers the ability of a **full-motion** DOOH campaign which research claims has an impact 2.5 times greater than content on static displays.

Clapham Junction is one of the busiest stations in Britain, it is also one of South West London's key shopping and entertainment destinations. Clapham has a busy nightlife scene with a whole range of bars, clubs and pubs, which appeal to the young professionals that live in the area.