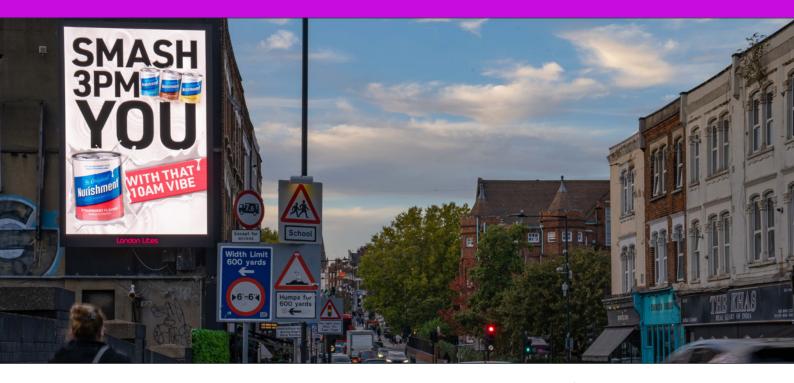

## **QUEEN'S PARK**

This digital screen situated on Chamberlayne Road, close to the train station on one of Brent's busiest roads. Kensal Rise sits between Ladbroke Grove, Queen's Park and Willesden. It's a young, affluent, suburban area that has its fair share of famous residents.