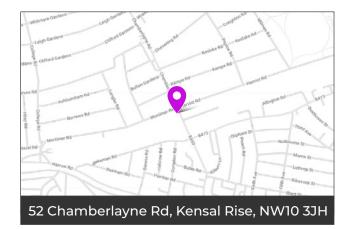

## **QUEEN'S PARK**

This digital screen situated on Chamberlayne Road, close to the train station on one of Brent's busiest roads. Kensal Rise sits between Ladbroke Grove, Queen's Park and Willesden. It's a young, affluent, suburban area that has its fair share of famous residents.