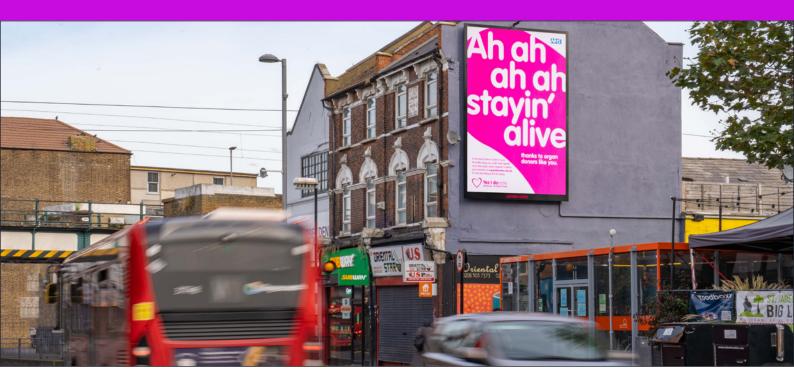

## **WALTHAMSTOW**

Source: Route

This digital portrait screen is located on St James Street in Walthamstow. It's in very close proximity to the Overground station and targets those heading in and out of the centre of Walthamstow.

Located in the London Borough of Waltham Forest, Walthamstow offers a variety of local attractions and things to do in its neighbourhood such as Walthamstow Village and the William Morris Gallery.

Waltham Forest was voted the Mayor of London's first ever London Borough of Culture.