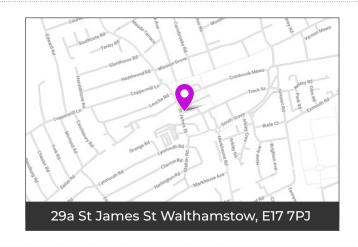

## **WALTHAMSTOW**

Source: Route

This digital portrait screen is located on St James Street in Walthamstow. It's in very close proximity to the Overground station and targets those heading in and out of the centre of Walthamstow.