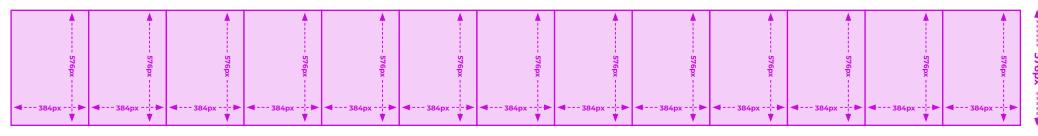

## WATERLOO SPECIFICATION

Located in directly opposite the entrance to Waterloo Train Station on Waterloo Road, these **13 portrait screens** allow for long dwell times for both commuters and vehicular traffic travelling around this busy central London location.

13 digital 4 sheet screens that can be used dynamically for maximum creative advertising impact. A unique DOOH opportunity in a unique location.

## **SCREEN PIXEL RESOLUTION**



Total pixel width 4992px





## **ACCEPTABLE CREATIVE TYPES**

Jpeg saved at 'High' or 'Very High' quality.

Spot length: 10 Seconds

Send all completed artwork through to

your Account Manager and to;

artwork@londonlites.co.uk