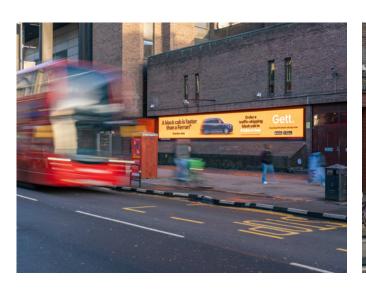

## WATERLOO SPECIFICATION

Located in directly opposite the entrance to Waterloo Train Station on Waterloo Road, these **13 portrait screens** allow for long dwell times for both commuters and vehicular traffic travelling around this busy central London location.

13 digital 4 sheet screens that can be used dynamically for maximum creative advertising impact. A unique DOOH opportunity in a unique location.