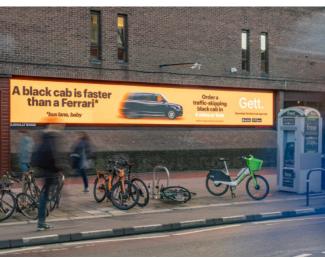

## WATERLOO SPECIFICATION

Located in directly opposite the entrance to Waterloo Train Station on Waterloo Road, these **13 portrait screens** allow for long dwell times for both commuters and vehicular traffic travelling around this busy central London location.

13 digital 4 sheet screens that can be used dynamically for maximum creative advertising impact. A unique DOOH opportunity in a unique location.