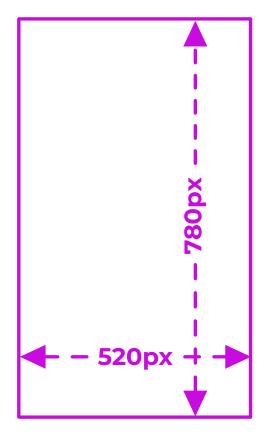

## **ROADSIDE SPECIFICATION**

London Lites specialises in **cost effective, high-quality**, digital out of home screens, in must have locations across **Central London**. We help brands both large and small connect with London.

## **ACCEPTABLE CREATIVE TYPES**





## **SCREEN PIXEL RESOLUTION**



## **FORMAT FOR STATIC CREATIVE**

Jpeg saved at 'High' or 'Very High' quality.

Send all completed artwork through to your Account Manager and to:

artwork@londonlites.co.uk

\*Piccadilly Circus & Clapham Junction accept motion graphics formats

Spot length:

10 Seconds

File Type:

**Ouicktime Movie** 

Codec:

H.264 Codec

Framerate:

25 frames per second

Max File Size:

25MB