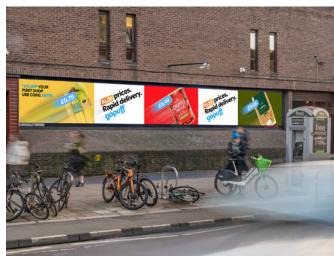

## WATERLOO SPECIFICATION

Located in directly opposite the entrance to Waterloo Train Station on Waterloo Road, this screen allows for long dwell times for both pedestrian commuters and vehicular traffic travelling to and from this busy central London location.

An extra long landscape screen providing one long canvas to maximise impact. This screen has the option to be divided into 13 portrait sections that can be used dynamically for maximum creative advertising impact. A unique DOOH opportunity in a unique location.