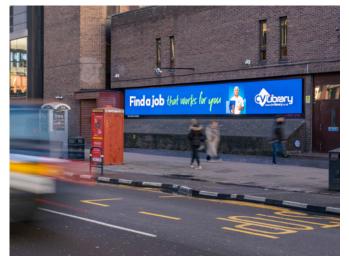

## WATERLOO SPECIFICATION

Located in directly opposite the entrance to Waterloo Train Station on Waterloo Road, this screen allows for long dwell times for both pedestrian commuters and vehicular traffic travelling to and from this busy central London location.

An extra long landscape screen providing one long canvas to maximise impact. This screen has the option to be divided into 13 portrait sections that can be used dynamically for maximum creative advertising impact. A unique DOOH opportunity in a unique location.