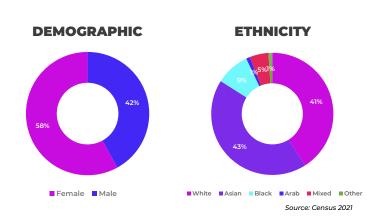

The route is busy with commuters travelling from East London into Shoreditch and The City. The area is close to Shoreditch, with its many restaurants and bars, attracting a young, trendy and socially diverse audience.