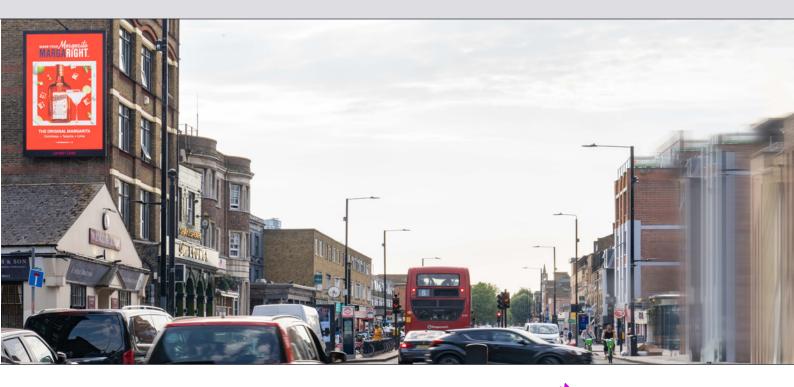

## **BETHNAL GREEN**

A digital advertising screen located in a prominent position on East London's Bethnal Green Road, which benefits from being on a bustling street with lots of passing road and foot traffic.

The route is busy with commuters travelling from East London into Shoreditch and The City. The area is close to Shoreditch, with its many restaurants and bars, attracting a young, trendy and socially diverse audience.