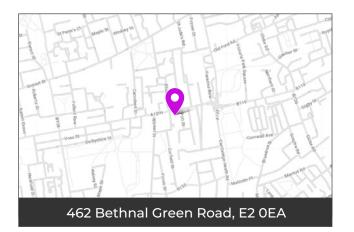

## **BETHNAL GREEN**

A digital advertising screen located in a prominent position on East London's Bethnal Green Road, which benefits from being on a bustling street with lots of passing road and foot traffic.