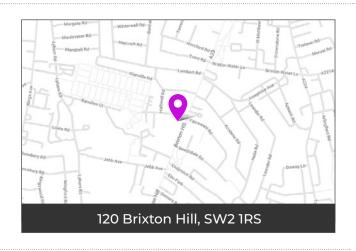

## **BRIXTON**

Source: Route

A digital screen located on the busy Brixton Hill road, between Brixton & Streatham Hill in South London. The road forms part of the main London to Brighton road and the area is home to music institutions such as the Brixton Academy, Electric and Phonox.