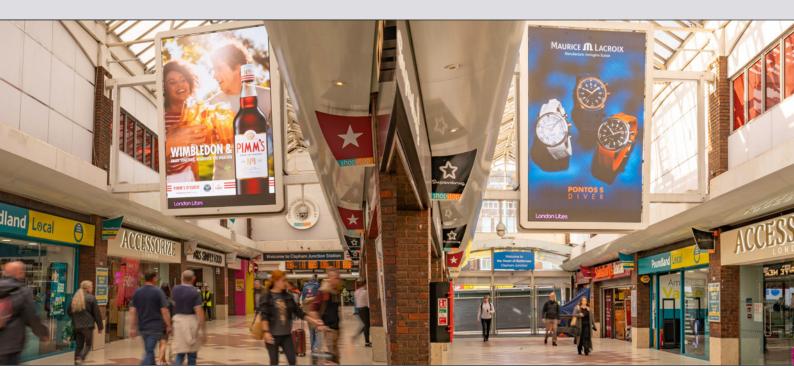

These 2 back-to-back full motion screens in busy Clapham, offer advertisers the ability of a full-motion DOOH campaign which research claims has an impact 2.5 times greater than content on static displays.

Clapham Junction is one of the busiest stations in Britain, it is also one of South West London's key shopping and entertainment destinations. Clapham has a busy nightlife scene with a whole range of bars, clubs and pubs, which appeal to the young professionals that live in the area.