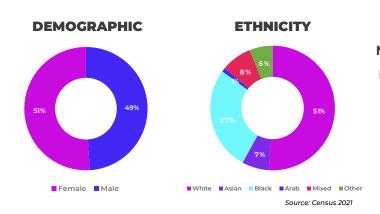

## London Lites

## **ELEPHANT & CASTLE**









The site is located near Kennington Station, positioned between Oval and Elephant & Castle stations in a rapidly evolving neighbourhood. It is surrounded by modern developments, including the iconic Strata Tower, often referred to as the 'Razor.' Elephant & Castle is where the A2 and A3 arterial roads converge at the roundabouts, making it a key transport hub serviced by many bus routes.

The Mercato Metropolitano food hall offers a diverse selection of international street food, while the nearby Imperial War Museum showcases historical exhibits. RELEASES RELEAS



**LEISURE** Mercato Metropolitano Imperial War Museum Corsica Studios

## TRANSPORT

Kennington (Underground) Oval (Underground) Elephant & Castle (Underground)

(o) in