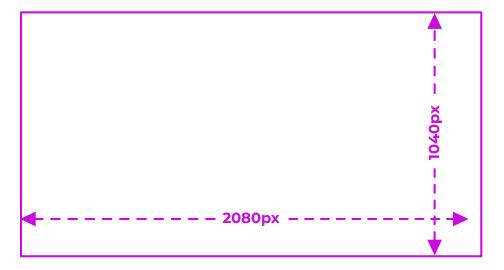

## MAYFAIR SPECIFICATION

Located in the heart of Mayfair in London's West End, our 4 high quality, full motion digital screens offer brands the opportunity to target the **32m shoppers** and commuters the centre sees each year.

With dynamic **full motion** capabilities and the option of full domination, these must-have sites reach l0m impacts fortnightly.

## **ACCEPTABLE CREATIVE TYPES**

Spot length:

10 Seconds

File Type:

**Quicktime Movie** 

Codec:

H.264 Codec

Framerate:

25 frames per second

Max File Size:

**25MB** 

## **FORMAT FOR STATIC CREATIVE**

**Jpeg** saved at 'High' or 'Very High' quality.

Send all completed artwork through to your Account Manager and to:

artwork@londonlites.co.uk





## **SCREEN PIXEL RESOLUTION**