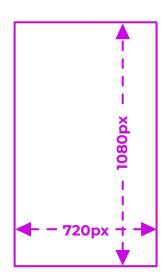

## MAYFAIR SPECIFICATION

Located in the heart of Mayfair in London's West End, our 4 high quality, full motion digital screens offer brands the opportunity to target the **32m shoppers** and commuters the centre sees each year.

With dynamic **full motion** capabilities and the option of full domination, these must-have sites reach l0m impacts fortnightly.

## **ACCEPTABLE CREATIVE TYPES**

Spot length:

10 Seconds

File Type:

**Quicktime Movie** 

Codec:

H.264 Codec

Framerate:

25 frames per second

Max File Size:

**25MB** 

## **FORMAT FOR STATIC CREATIVE**

**Jpeg** saved at 'High' or 'Very High' quality.

Send all completed artwork through to your Account Manager and to:

artwork@londonlites.co.uk





## **SCREEN PIXEL RESOLUTION**