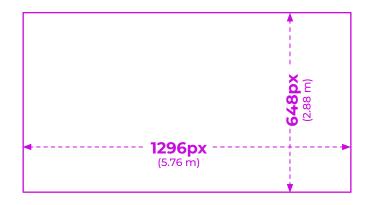

# **OXFORD CIRCUS SPECIFICATION**

Located in the heart of Oxford Street, one of Europe's busiest shopping hubs, this site welcomes over 200 million visitors annually. It serves as a central point connecting Mayfair, Soho, and Covent Garden. Boasting 300 shops, the area offers a diverse array of products including high-end fashion, accessories, streetwear, homeware, cosmetics, fragrance, books, and gifts.

### **ACCEPTABLE CREATIVE TYPES**



## **SCREEN PIXEL RESOLUTION**



### **FORMAT FOR STATIC CREATIVE**

Jpeg saved at 'High' or 'Very High' quality.

Spot length: 10 Seconds

Send all completed artwork through to your Account Manager and to;

artwork@londonlites.co.uk

\*please note, artwork is subject to approval. Speak to your rep for more details.