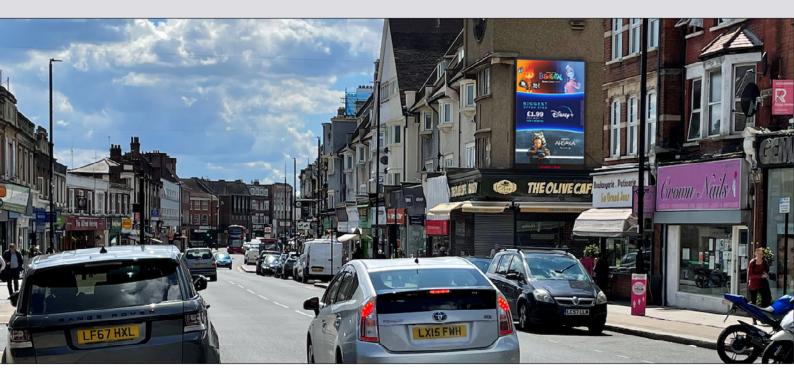

## **PALMERS GREEN**

Source: Estimate

Palmers Green, located in the London Borough of Enfield, is a leafy, residential area with a unique blend of suburban charm and convenient access to the city. The neighbourhood is family-friendly, and is home to the largest Greek Cypriot communities outside of Cyprus.

The area is served by Palmers Green Station, which connects to London's city center in about 25 minutes via the Great Northern line to Moorgate. It makes commuting to central London quite convenient.