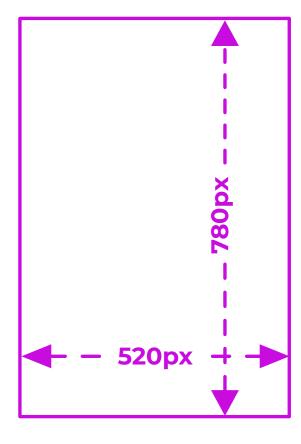

## ROADSIDE SPECIFICATION

London Lites specialises in **cost effective, high-quality**, digital out of home screens, in must have locations across **Central London**. We help brands both large and small connect with London.

## **ACCEPTABLE CREATIVE TYPES**





## **SCREEN PIXEL RESOLUTION**



## **FORMAT FOR STATIC CREATIVE**

**Jpeg** saved at 'High' or 'Very High' quality.

Send all completed artwork through to your Account Manager and to:

artwork@londonlites.co.uk

Full Motion Locations
Piccadilly Circus
Covent Garden
Clapham Junction

Spot length:

10 Seconds

File Type:

**Quicktime Movie** 

Codec:

H.264 Codec

Framerate:

25 frames per second

Max File Size:

**25MB**