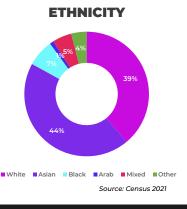

## **SHOREDITCH**









Source: Route

This digital screen is set next to the Ace Hotel in the busy East London area of Shoreditch, one of London's most distinctive areas with a vibrant community.

Shoreditch High Street is located close to both Old Spitalfields Market and Brick Lane all of which offer a huge 24/7 social scene with stylish bars and authentic restaurants.

It has also been a favourite business home for London's Tech community attracts a diverse audience from young fashionistas to business decision-makers who live in the surrounding area.







## Shoreditch House Boxpark Spitalfields Market

TRANSPORT
Shoreditch High Street
(Overground)