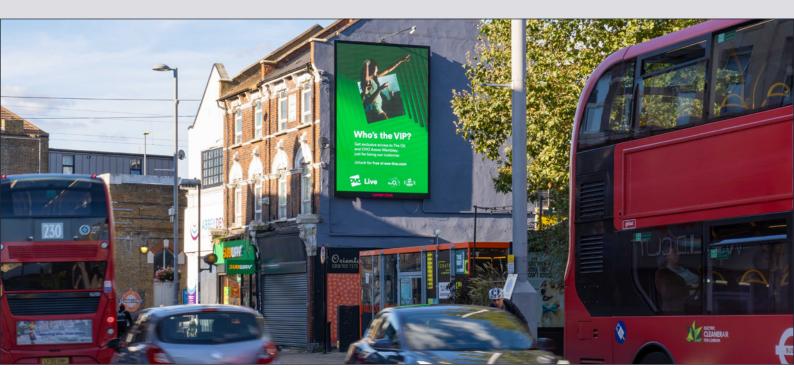

## **WALTHAMSTOW**

Source: Route

This digital portrait screen is located on St James's street in Walthamstow. It's in very close proximity to the Overground station and targets those heading in and out of the centre of Walthamstow.