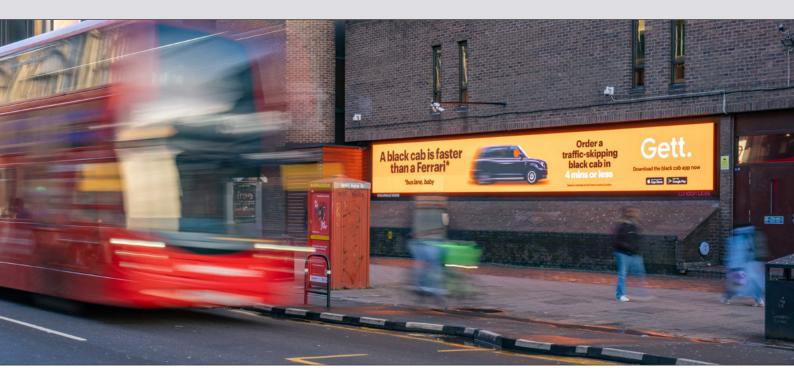

## WATERLOO WALL

Located directly opposite the entrance to Waterloo Train Station on Waterloo Road, this screen allows for long dwell times for both pedestrians and vehicular traffic travelling to and from this bustling central London location. Waterloo Road is served by multiple bus routes making it one of London's busiest commuter hubs.

An extra long landscape screen providing one long canvas or 13 digital 4 sheet screens that can be used together for maximum creative advertising impact. A unique DOOH opportunity in a unique location.