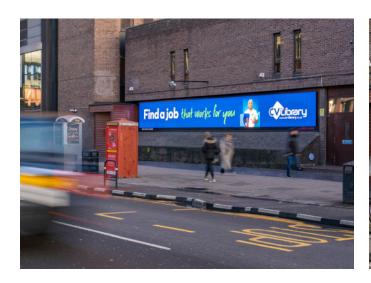

## WATERLOO SPECIFICATION

Located in directly opposite the entrance to Waterloo Train Station on Waterloo Road, this screen allows for long dwell times for both pedestrian commuters and vehicular traffic travelling to and from this busy central London location.

An extra long landscape screen providing one long canvas to maximise impact. This screen has the option to be divided into 13 portrait sections that can be used dynamically for maximum creative advertising impact. A unique DOOH opportunity in a unique location.