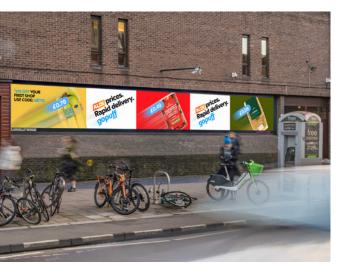

An extra long landscape screen providing one long canvas to maximise impact. This screen has the option to be divided into 13 portrait sections that can be used dynamically for maximum creative advertising impact. A unique DOOH opportunity in a unique location.