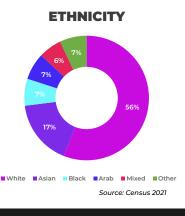

## **PICCADILLY CIRCUS**









Source: Estimate

Two **full-motion** digital screens located in the heart of Piccadilly Circus which is regarded as one of London's principal shopping areas. Piccadilly Circus boasts an annual footfall of **100 million** people per year.

The Ritz Hotel, Park Lane Hotel, Athenaeum Hotel and Intercontinental Hotel are in close proximity.

Also nearby are popular London destinations such as Chinatown, Soho and Leicester Square.







## LEISURE The Ritz

China Town
Soho
Regent Street

## **TRANSPORT**

Piccadilly Circus
Piccadilly Line
(Underground)
Bakerloo Line
(Underground)